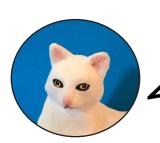

#### Hi, I'm Tom!

I was onboard when my ship sunk to the bottom of Havana harbour. Lucky for me, I was saved and became a national hero!

Find me on a ship in the **BOUND FOR SA Gallery.** 

SHIP NAME