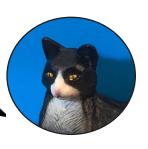

#### Hi, I'm Queen Lil!

I was a curious cat, preferring to work in the engine room than in the galley. I saved my ship from crashing into an iceberg.

Find me on a ship in the WRECKED Gallery.

SHIP NAME